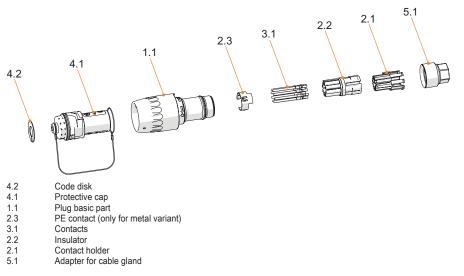

#### **Technical Drawings – Subject to Alterations**

#### Dimensional Drawings (All Dimensions in mm [inches]) - Subject to Alterations

X = depending on the cable gland used