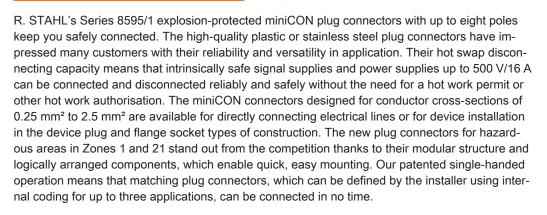

#### Code disks

Art. No. KIT coding plate 8595, four colours, without labelling 289939 Customer-specific labelling available on request

## **Spare Parts**

|                   | plated brass (-60 to +75 °C)                                  |          |
|-------------------|---------------------------------------------------------------|----------|
| To mount the ca   | ble entries in the through holes                              | Art. No. |
| $\bigcirc$        | Material: Nickel-plated brass One piece<br>Thread size: M32   | 110869   |
| Contact holder fo | or pin contact                                                | Art. No. |
| 2) ()<br>()       | KIT 8595 pin contact insert                                   | 286147   |
| Protective cap    | · ·                                                           | Art. No. |
|                   | KIT 8595 plug protective cap (pin/socket)                     | 286161   |
| 0                 | Incl. KIT 8595 coding plates, four colours, without labelling |          |