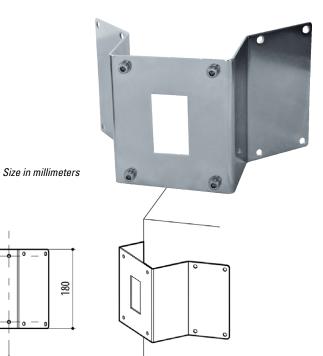

### **CORNER ADAPTER MODULE**

#### Order No. 251381

165

Made of AISI 316L electropolished stainless steelLoad rating:50kg (110lb)Dimensions:186x335mm (7.3x13.2in)

Size in millimeters