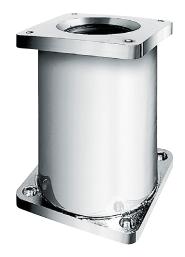

# POLE ADAPTER MODULE

#### Order No. 251380

Made of AISI 316L electropolished stainless steelFor pole diameters Ø 110-150mm (4.3-5.9in)Load rating:50kg (110lb)Dimensions:182x198mm (7.2x7.8in)Unit weight:3.3kg (7.3lb)

Size in millimeters