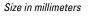

# POLE ADAPTER MODULE

#### Order No. 251380

Made of AISI 316L electropolished stainless steelFor pole diameters Ø 110-150mm (4.3-5.9in)Load rating:50kg (110lb)Dimensions:182x198mm (7.2x7.8in)Unit weight:3.3kg (7.3lb)

Size in millimeters