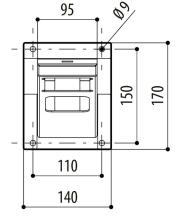

#### Order No. 251387

Load rating: Dimensions: Unit weight: Package weight: Package dimensions (WxHxL): (6.3x7.3x18.1in)

Made of AISI 316L electropolished stainless steel 45kg (99lb) 371x186mm (14.6x7.3in) 2.5kg (6.2lb) 2.8kg (10.6lb) 16x18.5x46cm

Size in millimeters

J 53 136 371 390