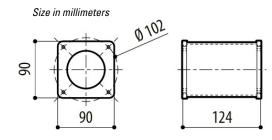

## PARAPET MOUNTING BRACKET

#### Order No. 251386

Made of AISI 316L electropolished stainless steelLoad rating:70kg (154lb)Height:124mm (4.9in)Unit weight:0.9kg