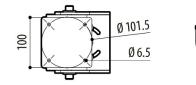

## **BALL JOINT FOR HOUSING**

#### Order No. 251388

Made of AISI 316L electropolished stainless steel Load rating: 40kg (88lb) **Dimensions:** Ø 101.6mm (4in) Unit weight: 2kg (4.4lb) 2.5kg (5.5lb) Package weight: Package dimensions (WxHxL): 19x19x19cm

(7.5x7.5x7.5in)