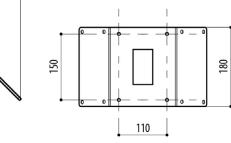

# POLE ADAPTER MODULE

#### Order No. 251380

Made of AISI 316L electropolished stainless steelFor pole diameters Ø 110-150mm (4.3-5.9in)Load rating:50kg (110lb)Dimensions:182x198mm (7.2x7.8in)Unit weight:3.3kg (7.3lb)

Size in millimeters