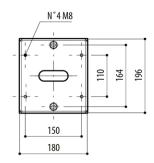

# POLE ADAPTER MODULE

#### Order No. 251380

Made of AISI 316L electropolished stainless steelFor pole diameters Ø 110-150mm (4.3-5.9in)Load rating:50kg (110lb)Dimensions:182x198mm (7.2x7.8in)Unit weight:3.3kg (7.3lb)

Size in millimeters