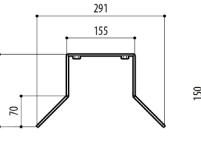

## PARAPET MOUNTING BRACKET

#### Order No. 251386

Made of AISI 316L electropolished stainless steelLoad rating:70kg (154lb)Height:124mm (4.9in)Unit weight:0.9kg