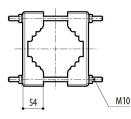

### **CORNER ADAPTER MODULE**

#### Order No. 251381

165

Made of AISI 316L electropolished stainless steelLoad rating:50kg (110lb)Dimensions:186x335mm (7.3x13.2in)

Size in millimeters