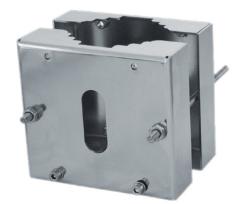

### **CORNER ADAPTER MODULE**

#### Order No. 251381

165

Made of AISI 316L electropolished stainless steelLoad rating:50kg (110lb)Dimensions:186x335mm (7.3x13.2in)

Size in millimeters