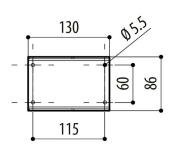

#### Order No. 251388

Made of AISI 316L electropolished stainless steel Load rating: 40kg (88lb) **Dimensions:** Ø 101.6mm (4in) Unit weight: 2kg (4.4lb) 2.5kg (5.5lb) Package weight: Package dimensions (WxHxL): 19x19x19cm

(7.5x7.5x7.5in)