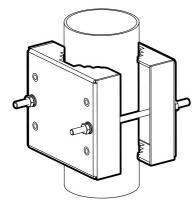

# POLE ADAPTER MODULE EC-940-PTZ

## Order No. 251362

Made of AISI 316L electropolished stainless steel For pole diameters: 110-150mm (4.3-5.9in)

Load rating: 50kg (110lb)

Dimensions: 198x182mm (7.8x7.2in)

Unit weight: 4.5kg (9.9lb) Package weight: 4.9kg (10.8lb)

Package dimensions

(WxHxL): 24x15x21cm

(9.4x6x8.5in)

Size in millimeters