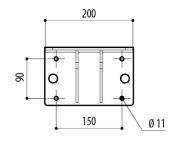

# POLE ADAPTER MODULE EC-940-PTZ

## Order No. 251362

Made of AISI 316L electropolished stainless steel For pole diameters: 110-150mm (4.3-5.9in)

Load rating: 50kg (110lb)

Dimensions: 198x182mm (7.8x7.2in)

Unit weight: 4.5kg (9.9lb) Package weight: 4.9kg (10.8lb)

Package dimensions

(WxHxL): 24x15x21cm

(9.4x6x8.5in)

Size in millimeters