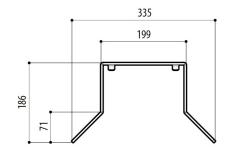

# **CORNER ADAPTER MODULE EC-940-PTZ**

## Order No. 251363

Made of AISI 316L electropolished stainless steel

Load rating: 50kg (110lb)

Dimensions: 335x186mm (13.2x7.3in)

Unit weight: 3.6kg (7.9lb) Package weight: 4.8kg (10.6lb)

Package dimensions

### Size in millimeters