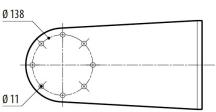

## PARAPET MOUNTING BRACKET EC-940-PTZ

### Order No. 251365

Made of AISI 316L electropolished stainless steel

Load rating: 40kg (88lb)
Dimensions: Ø 238mm (9.4in)
Unit weight: 2.8kg (6.2lb)
Package weight: 3.2kg (7.1lb)

Package dimensions

(WxHxL): 33x27x6.5cm

(13x11.5x2.4in)