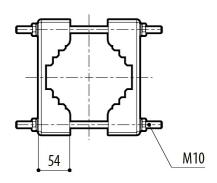

# POLE ADAPTER MODULE EC-940-PTZ

## Order No. 251362

Made of AISI 316L electropolished stainless steel For pole diameters: 110-150mm (4.3-5.9in)

Load rating: 50kg (110lb)

Dimensions: 198x182mm (7.8x7.2in)

Unit weight: 4.5kg (9.9lb) Package weight: 4.9kg (10.8lb)

Package dimensions

(WxHxL): 24x15x21cm

(9.4x6x8.5in)

Size in millimeters