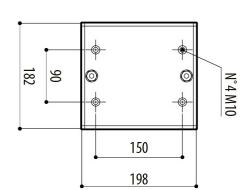

# POLE ADAPTER MODULE EC-940-PTZ

## Order No. 251362

Made of AISI 316L electropolished stainless steel For pole diameters: 110-150mm (4.3-5.9in)

Load rating: 50kg (110lb)

Dimensions: 198x182mm (7.8x7.2in)

Unit weight: 4.5kg (9.9lb) Package weight: 4.9kg (10.8lb)

Package dimensions

(WxHxL): 24x15x21cm

(9.4x6x8.5in)

Size in millimeters