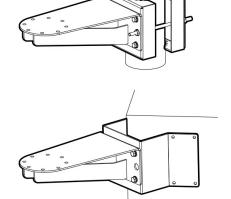

# **BRACKETS FOR THE PTZ EC-940-PTZ CAMERA SERIES**

# WALL BRACKET EC-940-PTZ

#### Order No. 251364

Made of AISI 316L electropolished stainless steel Can be coupled with modular **251363** and **251362** 

components

 Load rating:
 40kg (88lb)

 Length:
 400mm (15.7in)

 Unit weight:
 5.2kg (11.5lb)

 Package weight:
 6.1kg (13.5lb)

Package dimensions

(WxHxL): 43.5x42x20cm

(17x16.5x8in)