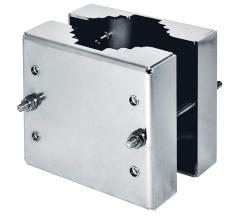

# POLE ADAPTER MODULE EC-940-PTZ

## Order No. 251362

Made of AISI 316L electropolished stainless steel For pole diameters: 110-150mm (4.3-5.9in)

Load rating: 50kg (110lb)

Dimensions: 198x182mm (7.8x7.2in)

Unit weight: 4.5kg (9.9lb) Package weight: 4.9kg (10.8lb)

Package dimensions

(WxHxL): 24x15x21cm

(9.4x6x8.5in)

Size in millimeters