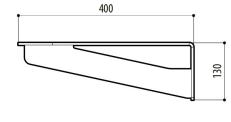

#### Order No. 251364

Made of AISI 316L electropolished stainless steel Can be coupled with modular **251363** and **251362** 

components

 Load rating:
 40kg (88lb)

 Length:
 400mm (15.7in)

 Unit weight:
 5.2kg (11.5lb)

 Package weight:
 6.1kg (13.5lb)

Package dimensions

(WxHxL): 43.5x42x20cm

(17x16.5x8in)

#### Size in millimeters