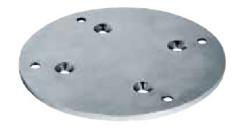

## PARAPET MOUNTING BRACKET EC-940-PTZ

### Order No. 251365

Made of AISI 316L electropolished stainless steel

Load rating: 40kg (88lb)
Dimensions: Ø 238mm (9.4in)
Unit weight: 2.8kg (6.2lb)
Package weight: 3.2kg (7.1lb)

Package dimensions

(WxHxL): 33x27x6.5cm

(13x11.5x2.4in)