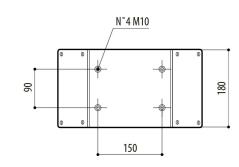

# POLE ADAPTER MODULE EC-940-PTZ

## Order No. 251362

Made of AISI 316L electropolished stainless steel For pole diameters: 110-150mm (4.3-5.9in)

Load rating: 50kg (110lb)

Dimensions: 198x182mm (7.8x7.2in)

Unit weight: 4.5kg (9.9lb) Package weight: 4.9kg (10.8lb)

Package dimensions

(WxHxL): 24x15x21cm

(9.4x6x8.5in)

Size in millimeters