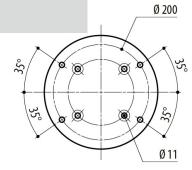

## PARAPET MOUNTING BRACKET EC-940-PTZ

### Order No. 251365

Made of AISI 316L electropolished stainless steel

Load rating: 40kg (88lb)
Dimensions: Ø 238mm (9.4in)
Unit weight: 2.8kg (6.2lb)
Package weight: 3.2kg (7.1lb)

Package dimensions

(WxHxL): 33x27x6.5cm

(13x11.5x2.4in)