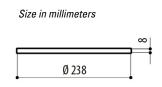

## PARAPET MOUNTING BRACKET EC-940-PTZ

### Order No. 251365

Made of AISI 316L electropolished stainless steel

Load rating: 40kg (88lb)
Dimensions: Ø 238mm (9.4in)
Unit weight: 2.8kg (6.2lb)
Package weight: 3.2kg (7.1lb)

Package dimensions

(WxHxL): 33x27x6.5cm

(13x11.5x2.4in)