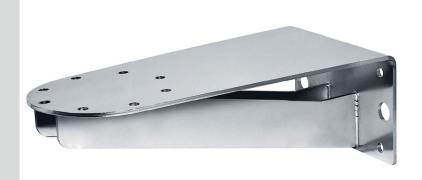

# WALL BRACKET EC-940-PTZ

#### Order No. 251364

Made of AISI 316L electropolished stainless steel Can be coupled with modular **251363** and **251362** 

components

 Load rating:
 40kg (88lb)

 Length:
 400mm (15.7in)

 Unit weight:
 5.2kg (11.5lb)

 Package weight:
 6.1kg (13.5lb)

Package dimensions

(WxHxL): 43.5x42x20cm

(17x16.5x8in)