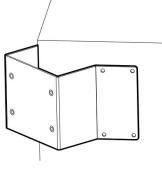

# POLE ADAPTER MODULE EC-940-PTZ

## Order No. 251362

Made of AISI 316L electropolished stainless steel For pole diameters: 110-150mm (4.3-5.9in)

Load rating: 50kg (110lb)

Dimensions: 198x182mm (7.8x7.2in)

Unit weight: 4.5kg (9.9lb) Package weight: 4.9kg (10.8lb)