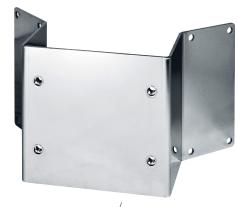

# **CORNER ADAPTER MODULE EC-940-PTZ**

## Order No. 251363

Made of AISI 316L electropolished stainless steel

Load rating: 50kg (110lb)

Dimensions: 335x186mm (13.2x7.3in)

Unit weight: 3.6kg (7.9lb) Package weight: 4.8kg (10.6lb)

Package dimensions