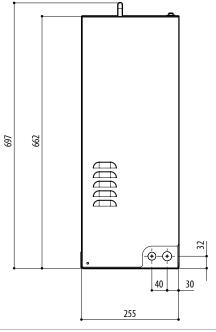

**MECHANICAL** 

Pressure: 4bar max Delivery head: 20m (66ft)

Dimensions (WxHxL): 429x697x255mm (16.9x27.4x10in)

Unit weight: 18kg (40lb)

**ELECTRICAL** 

24Vac/dc, 50/60Hz Power supply:

Consumption: 5W

**ENVIRONMENT** Indoor/Outdoor