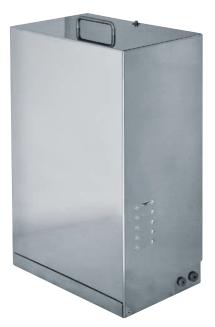

# Water Tank 10-PV-A / Water Tank 10-PV-E

The 10-PV water tanks are a high performance wash system with integrated explosion proof solenoid valve for applications in potentially explosive areas. The stainless steel AISI 316L enclosure provides excellent corrosion resistance even in the harshest and most corrosive environments.

# **TECHNICAL DATA**

| 2  | 3 | м | _ | n | A | п |
|----|---|---|---|---|---|---|
| GI | а | N | E | K | А | L |

Enclosure made of stainless steel AISI 316L Water tank capacity: 10I (2.6gal) Antistatic plastic Pipe material:

**MECHANICAL** 

Pressure: 4bar max Delivery head: 20m (66ft)

Dimensions (WxHxL): 429x697x255mm (16.9x27.4x10in)

Unit weight: 18kg (40lb)

**ELECTRICAL** 

24Vac/dc, 50/60Hz Power supply:

Consumption: 5W

**ENVIRONMENT** Indoor/Outdoor