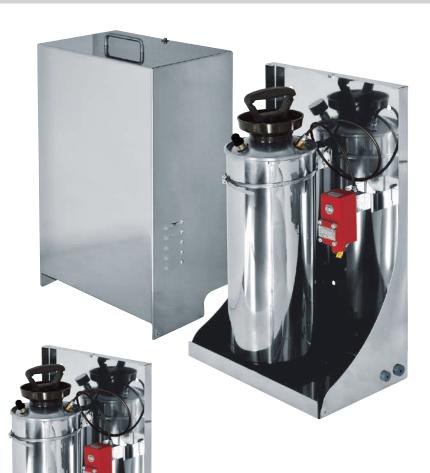

# Water Tank 10-PV-A / Water Tank 10-PV-E

The 10-PV water tanks are a high performance wash system with integrated explosion proof solenoid valve for applications in potentially explosive areas. The stainless steel AISI 316L enclosure provides excellent corrosion resistance even in the harshest and most corrosive environments.

The 10-PV pressurized tanks with pump are designed for use with fixed and PTZ cameras or with third-party products.

The pump is controlled by an explosion-proof solenoid valve which provides liquid passage by the pan & tilt telemetry or by a manual electric contact.

The tank, with a capacity of 10 liters of liquid, can be pressurized with an integrated hand pump or through the specific valve for compressed air.

### **MAIN FEATURES**

- Delivery head up to 20m
- Water tank capacity: 10 liters (2.6gal)
- Manual pressurization or by means of compressed air
- Power supply in 24V AC/CD, 20W max