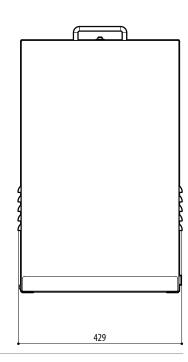

**MECHANICAL** 

Pressure: 4bar max Delivery head: 20m (66ft)

Dimensions (WxHxL): 429x697x255mm (16.9x27.4x10in)

Unit weight: 18kg (40lb)

**ELECTRICAL** 

24Vac/dc, 50/60Hz Power supply:

Consumption: 5W

**ENVIRONMENT** Indoor/Outdoor