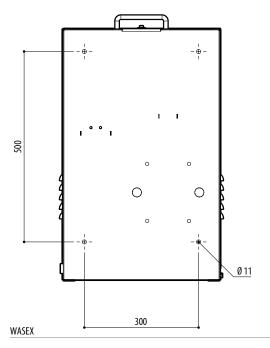

**MECHANICAL** 

Pressure: 4bar max Delivery head: 20m (66ft)

Dimensions (WxHxL): 429x697x255mm (16.9x27.4x10in)

Unit weight: 18kg (40lb)

**ELECTRICAL** 

24Vac/dc, 50/60Hz Power supply:

Consumption: 5W

**ENVIRONMENT** Indoor/Outdoor