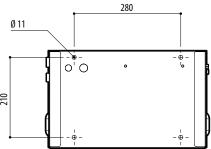

**MECHANICAL** 

Pressure: 4bar max Delivery head: 20m (66ft)

Dimensions (WxHxL): 429x697x255mm (16.9x27.4x10in)

Unit weight: 18kg (40lb)

**ELECTRICAL** 

24Vac/dc, 50/60Hz Power supply:

Consumption: 5W

**ENVIRONMENT** Indoor/Outdoor