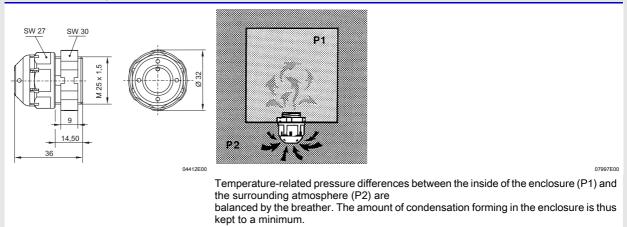

## Breather Made of Moulded Plastic Series G162

Breathers provide continuous pressure equalisation between the inside of the enclosure and the atmosphere around the enclosure. This prevents moisture from entering the enclosure via the seals and condensing inside the enclosure.