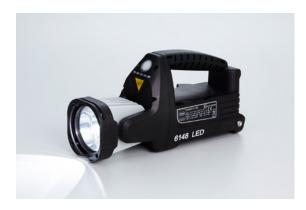

## **Portable Lamps LED**

- Energy-saving, bright LED technology
- Approved in accordance with the relevant firefighting standard
- Lamp head pivots 190°
- Incredibly lightweight
- Main light continuously dimmable
- Long battery life
- Ergonomic one-hand operation

## MY R. STAHL 6148A

The ergonomic design of the 6148 series portable LED lamp allows you to operate this lamp with just one hand. Its brightness can be freely adjusted; alternatively, it can be set to flashing mode. The pivoting lamp head allows you to direct the light cone virtually anywhere. Coloured diffusing lenses are available as accessories, and transform your lamp into a portable Ex beacon. It approved for use in vehicles, and when connected to the charging unit, has an emergency lighting function.