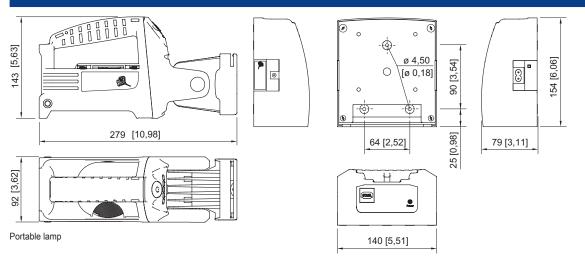

## Dimensional Drawings (All Dimensions in mm [inches]) – Subject to Alterations

Changing unit