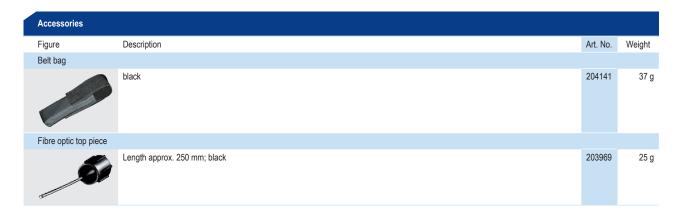

1

E2

| Spare Parts |                      |          |        |
|-------------|----------------------|----------|--------|
| Figure      | Description          | Art. No. | Weight |
| Battery     |                      |          |        |
|             | 4 x Energizer AA/LR6 | 204143   | 350 g  |