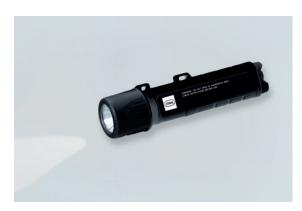

## WebCode 6141C

The battery-powered 6141/62 series hand lamp is excellent for maintenance work and inspections. It uses energy-saving LEDs and features a pushbutton that enables you to switch the torch on and off with one hand. This hand lamp boasts IP68 level of protection, as well as ATEX and IECEx certification.