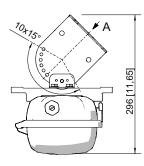

# **EXLUX Emergency Luminaire with LED** Series 6409/4

| Accessories            |                                                                                                                                      |          |        |
|------------------------|--------------------------------------------------------------------------------------------------------------------------------------|----------|--------|
| Figure                 | Description                                                                                                                          | Art. No. | Weight |
| Pipe clamp             |                                                                                                                                      |          |        |
|                        | R 1 1/2"; with mounting rail for a variable mounting distance; material: stainless steel; 1 pair                                     | 222459   | 700 g  |
|                        | R 1 1/4"; with mounting rail for a variable mounting distance; Material: stainless steel; 1 pair                                     | 222458   | 700 g  |
|                        | R 2"; with mounting rail for a variable mounting distance; Material: stainless steel; 1 pair                                         | 222460   | 750 g  |
| Ring bolt              |                                                                                                                                      |          |        |
|                        | M8, direct mounting in insert nuts; 1 pair                                                                                           | 115736   | 115 g  |
| Ceiling and wall mount | ing bracket                                                                                                                          |          |        |
|                        | mounted on a mounting rail for a variable mounting distance; Material: stainless steel; Lamp can be swiveled in steps of 15°; 1 pair | 222827   | 1.2 kg |

## **EXLUX Emergency Luminaire with LED**

Series 6409/4

Ring bolt fitted in insert nut of the luminaire

Mounting rail

Mounting rail

Pipe clamp fitted in mounting rail

Mounting bracket fitted in mounting rail

Wall mounting bracket fitted in mounting rail

E2

Size 4