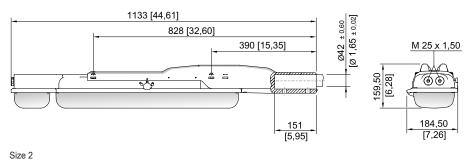

#### Dimensional Drawings (All Dimensions in mm [inches]) – Subject to Alterations

Size 2

Size 4

LIGHTING 28.01.2024 · PO·en