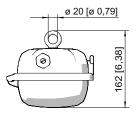

#### Dimensional Drawings (All Dimensions in mm [inches]) – Subject to Alterations

Size 2

Size 4

LIGHTING 28.01.2024 · PO·en