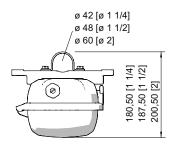

#### Dimensional Drawings (All Dimensions in mm [inches]) – Subject to Alterations

Size 2

Size 4

LIGHTING 28.01.2024 · PO·en