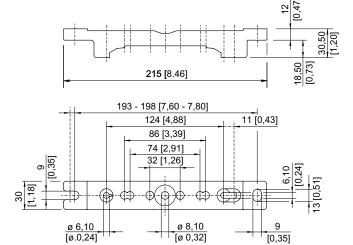

#### Dimensional Drawings (All Dimensions in mm [inches]) – Subject to Alterations

Size 2

Size 4

LIGHTING 28.01.2024 · PO·en