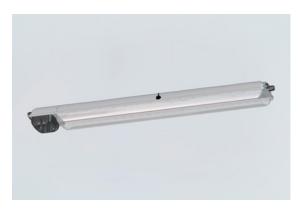

### **EXLUX Emergency Luminaire with LED**

Series 6409/4

- The latest LED technology with a high luminous efficacy and a long service life
- · Extremely high luminaire efficacy
- Can be adjusted from a 1.5 to a 3.0 h rated operating time
- Luminous flux after 100,000 h still 90% of the starting luminous flux
- · Optionally with DALI for controlling and monitoring the luminaire
- · Automatic weekly function test and annual rated operating time test

### MY R. STAHL 6409C

The emergency luminaire with Series 6409/4 LED with integrated battery can be installed in stand-by switching, continuous mode or in switchable stand-by switching. A weekly functional test and annual rated operating time test are performed automatically. The results are indicated by an LED.