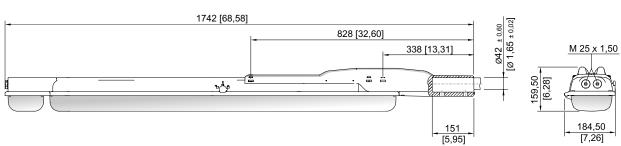

#### Dimensional Drawings (All Dimensions in mm [inches]) – Subject to Alterations

Size 2

Size 4

LIGHTING 28.01.2024 · PO·en