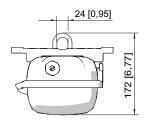

#### Dimensional Drawings (All Dimensions in mm [inches]) – Subject to Alterations

Size 2

Size 4

LIGHTING 28.01.2024 · PO·en