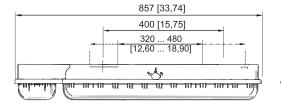

#### Dimensional Drawings (All Dimensions in mm [inches]) – Subject to Alterations

Size 2

Size 4

LIGHTING 28.01.2024 · PO·en