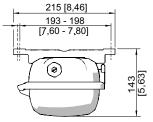

#### Dimensional Drawings (All Dimensions in mm [inches]) – Subject to Alterations

Size 2

Size 4

LIGHTING 28.01.2024 · PO·en