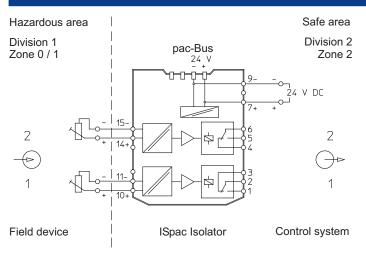

#### Connection diagram 9170/21-30-10

| Accessories           |                                                                                                                                                                                                                                                                  |          |        |
|-----------------------|------------------------------------------------------------------------------------------------------------------------------------------------------------------------------------------------------------------------------------------------------------------|----------|--------|
| Figure                | Description                                                                                                                                                                                                                                                      | Art. No. | Weight |
| Grounding clamp with  | th cable                                                                                                                                                                                                                                                         |          |        |
| $\overline{\bigcirc}$ | 10 m oil- and petrol-resistant cable with robust, ergonomic grounding clamp made from stainless steel, and fast-action plug<br>Installation in Zone 1, IIC, T6; Zone 21, IIIC, 135 °C<br>Temperature range: -40 °C to +70 °C<br>Certificates: ATEX, IECEx        | 247673   | 2.9 kg |
| Grounding clamp with  | th spiral cable                                                                                                                                                                                                                                                  |          |        |
| 0                     | 10 m oil- and petrol-resistant spiral cable with robust, ergonomic grounding clamp made from stainless steel, and fast-action plug<br>Installation in Zone 1, IIC, T6; Zone 21, IIIC, 135 °C<br>Temperature range: -40 °C to +70 °C<br>Certificates: ATEX, IECEx | 247674   | 4 kg   |
|                       | 5 m oil- and petrol-resistant spiral cable with robust, ergonomic grounding clamp made from stainless steel, and fast-action plug<br>Installation in Zone 1, IIC, T6; Zone 21, IIIC, 135 °C<br>Temperature range: -40 °C to +70 °C<br>Certificates: ATEX, IECEx  | 247672   | 1.5 kg |