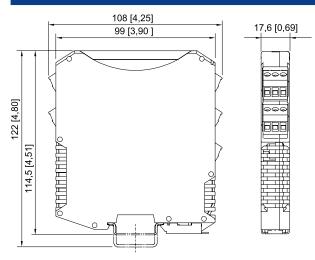

#### Dimensional Drawings (All Dimensions in mm [inches]) – Subject to Alterations

ISpac Series 9143, 9146, 9147, 9160, 9162, 9163, 9165, 9167, 9170, 9172, 9175, 9176, 9180, 9182, 9193, ISbus Series 9412 with screw terminal