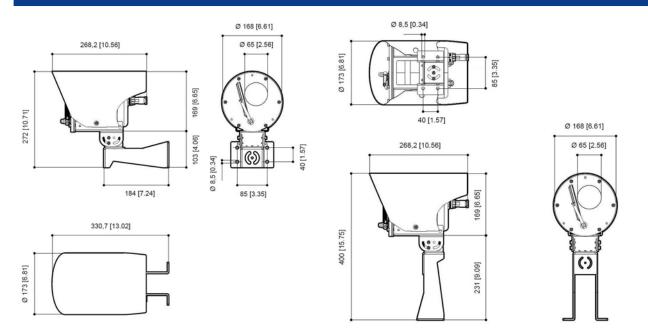

## Dimensional Drawings (All Dimensions in mm [inches]) – Subject to Alterations