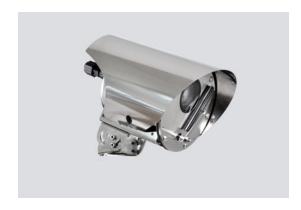

## Full HD IP Industrial Camera

Series IC-930-AFZ

- Universally applicable Full HD IP camera with low-light technology, day / night functionality
- · Crystal-clear images in all safe, industrial areas
- Ensuring optimum control options with clearly visible people and processes
- Plug & play installation
- Power over Ethernet operation (PoE+)
- · Electropolished stainless steel (SS316L) enclosure

## MY R. STAHL IC930AFZA

Onvir\*1088

As a universally applicable Full HD IP camera with low-light technology, the IC-930 provides crystal-clear images in all safe, industrial areas - from food factories and pharmaceutical or chemical factories to ships and piers. The enclosure consists of AISI316L stainless steel.