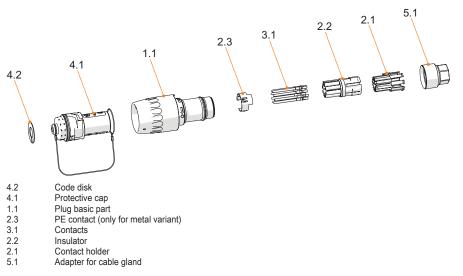

#### Dimensional Drawings (All Dimensions in mm [inches]) - Subject to Alterations

X = depending on the cable gland used