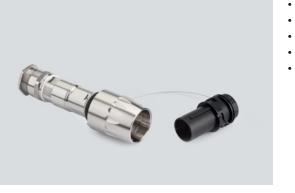

# Installation equipment

miniCON plug connector

## 8595/1-PS1-S-S15-002 Art. No. 286579

- Simple handling using hot swap technology
- · Versatile application possibilities thanks to modular structure
- · Most extreme operating conditions in hazardous areas
- Reliable data and signal connections or power supplies
- Simple connection and disconnection thanks to one-handed operation