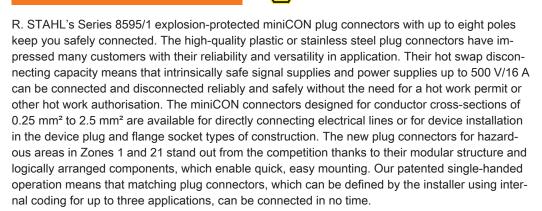

# Installation equipment

miniCON plug connector

## 8595/1-PS1-S-S15-002 Art. No. 286579





- Simple handling using hot swap technology
- · Versatile application possibilities thanks to modular structure
- · Most extreme operating conditions in hazardous areas
- Reliable data and signal connections or power supplies
- Simple connection and disconnection thanks to one-handed operation

### MY R. STAHL 8595B



## **Technical Data**

### **Explosion Protection**

| Scope of validity                 | European Union (ATEX)            |
|-----------------------------------|----------------------------------|
|                                   | IECEx                            |
| Application range (zones)         | 1                                |
|                                   | 2                                |
|                                   | 21                               |
|                                   | 22                               |
| IECEx gas certificate             | IECEx EPS 20.0035X               |
| IECEx gas explosion protection    | Ex db eb IIC T6 / T5 Gb          |
| IECEx gas explosion protection 2  | Ex ia IIC T6 Ga                  |
| IECEx dust ce