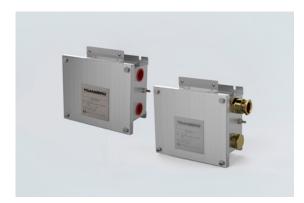

# Junction box for heat tracing Wall mounting

### TEF10581638 Art. No. 259493

- High degree of protection, IP66/67, IP67 without breather
- · Manufactured in acid proof stainless steel (AISI 316L)
- Stainless steel Type Label spot welded to the cover
- · Several earthing alternatives
- · Maximum strength and corrosion resistance
- · High operational reliability
- · Low lifetime maintenance cost
- · Recommended for up to 2 heating cables