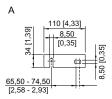

### Dimensional Drawings (All Dimensions in mm [inches]) - Subject to Alterations

Mounting rail

Mounting rail

Ring bolt fitted in insert nut of the luminaire

Mounting bracket fitted in mounting rail

Pipe clamp fitted in mounting rail

Wall mounting bracket fitted in mounting rail