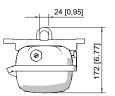

### Dimensional Drawings (All Dimensions in mm [inches]) - Subject to Alterations

Mounting rail

Mounting rail

Ring bolt fitted in insert nut of the luminaire

Mounting bracket fitted in mounting rail

Pipe clamp fitted in mounting rail