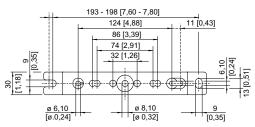

### Dimensional Drawings (All Dimensions in mm [inches]) - Subject to Alterations

Mounting rail

Mounting rail

Ring bolt fitted in insert nut of the luminaire

Mounting bracket fitted in mounting rail

Pipe clamp fitted in mounting rail

Wall mounting bracket fitted in mounting rail

### **Accessories**

| Breather                          |                                                                                                                                      | Art. No. |
|-----------------------------------|--------------------------------------------------------------------------------------------------------------------------------------|----------|
|                                   | Thread: M25 x 1.5 (1 piece); for installation in light fittings; made from stainless steel; without jam nut                          | 296608   |
| Ceiling and wall mounting bracket |                                                                                                                                      | Art. No. |
|                                   | mounted on a mounting rail for a variable mounting distance; Material: stainless steel; Lamp can be swiveled in steps of 15°; 1 pair | 222827   |

# Linear luminaire With LED GRP industrial design

L402/4328-6100-152-2220-22-8500 Art. No. 271367

| Cover                                                                                                                                                                                                                                                                                                                                                                                                                                                                                                                                                                                                                                                                                                                                                                                                                                                                                                                                                                                                                                                                                                                                                                                                                                                                                                                                                                                                                                                                                                                                                                                                                                                                                                                                                                                                                                                                                                                                                                                                                                                                                                                          |                                                                                                                                                        | Art. No. |
|--------------------------------------------------------------------------------------------------------------------------------------------------------------------------------------------------------------------------------------------------------------------------------------------------------------------------------------------------------------------------------------------------------------------------------------------------------------------------------------------------------------------------------------------------------------------------------------------------------------------------------------------------------------------------------------------------------------------------------------------------------------------------------------------------------------------------------------------------------------------------------------------------------------------------------------------------------------------------------------------------------------------------------------------------------------------------------------------------------------------------------------------------------------------------------------------------------------------------------------------------------------------------------------------------------------------------------------------------------------------------------------------------------------------------------------------------------------------------------------------------------------------------------------------------------------------------------------------------------------------------------------------------------------------------------------------------------------------------------------------------------------------------------------------------------------------------------------------------------------------------------------------------------------------------------------------------------------------------------------------------------------------------------------------------------------------------------------------------------------------------------|--------------------------------------------------------------------------------------------------------------------------------------------------------|----------|
|                                                                                                                                                                                                                                                                                                                                                                                                                                                                                                                                                                                                                                                                                                                                                                                                                                                                                                                                                                                                                                                                                                                                                                                                                                                                                                                                                                                                                                                                                                                                                                                                                                                                                                                                                                                                                                                                                                                                                                                                                                                                                                                                | For size 2 luminaires (diffuse), when used on an emergency luminaire with individual power supply, the visibility of the display LED may be restricted | 276669   |
| Holder for transluc                                                                                                                                                                                                                                                                                                                                                                                                                                                                                                                                                                                                                                                                                                                                                                                                                                                                                                                                                                                                                                                                                                                                                                                                                                                                                                                                                                                                                                                                                                                                                                                                                                                                                                                                                                                                                                                                                                                                                                                                                                                                                                            | ent cover                                                                                                                                              | Art. No. |
|                                                                                                                                                                                                                                                                                                                                                                                                                                                                                                                                                                                                                                                                                                                                                                                                                                                                                                                                                                                                                                                                                                                                                                                                                                                                                                                                                                                                                                                                                                                                                                                                                                                                                                                                                                                                                                                                                                                                                                                                                                                                                                                                | The fall prevention system for the light fitting cover prevents the light fitting cover from falling accidentally when the light fitting is opened.    | 226791   |
| Mounting bracket                                                                                                                                                                                                                                                                                                                                                                                                                                                                                                                                                                                                                                                                                                                                                                                                                                                                                                                                                                                                                                                                                                                                                                                                                                                                                                                                                                                                                                                                                                                                                                                                                                                                                                                                                                                                                                                                                                                                                                                                                                                                                                               |                                                                                                                                                        | Art. No. |
| A STATE OF THE PARTY OF THE PAR | mounting clamp mounted on a mounting rail for a variable mounting distance; 1 pair                                                                     | 222456   |
| Mounting rail                                                                                                                                                                                                                                                                                                                                                                                                                                                                                                                                                                                                                                                                                                                                                                                                                                                                                                                                                                                                                                                                                                                                                                                                                                                                                                                                                                                                                                                                                                                                                                                                                                                                                                                                                                                                                                                                                                                                                                                                                                                                                                                  |                                                                                                                                                        | Art. No. |
| Res is all                                                                                                                                                                                                                                                                                                                                                                                                                                                                                                                                                                                                                                                                                                                                                                                                                                                                                                                                                                                                                                                                                                                                                                                                                                                                                                                                                                                                                                                                                                                                                                                                                                                                                                                                                                                                                                                                                                                                                                                                                                                                                                                     | for a variable mounting distance; 1 pair                                                                                                               | 222826   |
| Pipe clamp                                                                                                                                                                                                                                                                                                                                                                                                                                                                                                                                                                                                                                                                                                                                                                                                                                                                                                                                                                                                                                                                                                                                                                                                                                                                                                                                                                                                                                                                                                                                                                                                                                                                                                                                                                                                                                                                                                                                                                                                                                                                                                                     |                                                                                                                                                        | Art. No. |
|                                                                                                                                                                                                                                                                                                                                                                                                                                                                                                                                                                                                                                                                                                                                                                                                                                                                                                                                                                                                                                                                                                                                                                                                                                                                                                                                                                                                                                                                                                                                                                                                                                                                                                                                                                                                                                                                                                                                                                                                                                                                                                                                | R 1 1/2"; with mounting rail for a variable mounting distance; material: stainless steel; 1 pair                                                       | 222459   |
|                                                                                                                                                                                                                                                                                                                                                                                                                                                                                                                                                                                                                                                                                                                                                                                                                                                                                                                                                                                                                                                                                                                                                                                                                                                                                                                                                                                                                                                                                                                                                                                                                                                                                                                                                                                                                                                                                                                                                                                                                                                                                                                                | R 1 1/4"; with mounting rail for a variable mounting distance; Material: stainless steel; 1 pair                                                       | 222458   |
|                                                                                                                                                                                                                                                                                                                                                                                                                                                                                                                                                                                                                                                                                                                                                                                                                                                                                                                                                                                                                                                                                                                                                                                                                                                                                                                                                                                                                                                                                                                                                                                                                                                                                                                                                                                                                                                                                                                                                                                                                                                                                                                                | R 2"; with mounting rail for a variable mounting distance; Material: stainless steel; 1 pair                                                           | 222460   |
| Pole mounting sleeve                                                                                                                                                                                                                                                                                                                                                                                                                                                                                                                                                                                                                                                                                                                                                                                                                                                                                                                                                                                                                                                                                                                                                                                                                                                                                                                                                                                                                                                                                                                                                                                                                                                                                                                                                                                                                                                                                                                                                                                                                                                                                                           |                                                                                                                                                        |          |
| 2 2 2                                                                                                                                                                                                                                                                                                                                                                                                                                                                                                                                                                                                                                                                                                                                                                                                                                                                                                                                                                                                                                                                                                                                                                                                                                                                                                                                                                                                                                                                                                                                                                                                                                                                                                                                                                                                                                                                                                                                                                                                                                                                                                                          | for the subsequent mounting on lights size 2 and size 4, completely with assembly parts (for pipe diameter 42 mm)                                      | 227512   |
| Ring bolt                                                                                                                                                                                                                                                                                                                                                                                                                                                                                                                                                                                                                                                                                                                                                                                                                                                                                                                                                                                                                                                                                                                                                                                                                                                                                                                                                                                                                                                                                                                                                                                                                                                                                                                                                                                                                                                                                                                                                                                                                                                                                                                      |                                                                                                                                                        |          |
|                                                                                                                                                                                                                                                                                                                                                                                                                                                                                                                                                                                                                                                                                                                                                                                                                                                                                                                                                                                                                                                                                                                                                                                                                                                                                                                                                                                                                                                                                                                                                                                                                                                                                                                                                                                                                                                                                                                                                                                                                                                                                                                                | M8, direct mounting in insert nuts; 1 pair                                                                                                             | 115736   |
| Socket key                                                                                                                                                                                                                                                                                                                                                                                                                                                                                                                                                                                                                                                                                                                                                                                                                                                                                                                                                                                                                                                                                                                                                                                                                                                                                                                                                                                                                                                                                                                                                                                                                                                                                                                                                                                                                                                                                                                                                                                                                                                                                                                     |                                                                                                                                                        | Art. No. |
|                                                                                                                                                                                                                                                                                                                                                                                                                                                                                                                                                                                                                                                                                                                                                                                                                                                                                                                                                                                                                                                                                                                                                                                                                                                                                                                                                                                                                                                                                                                                                                                                                                                                                                                                                                                                                                                                                                                                                                                                                                                                                                                                | M8 / A/F 13; For actuating the central lock                                                                                                            | 222430   |