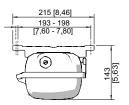

### Dimensional Drawings (All Dimensions in mm [inches]) - Subject to Alterations

Mounting rail

Mounting rail

Ring bolt fitted in insert nut of the luminaire

Mounting bracket fitted in mounting rail

Pipe clamp fitted in mounting rail