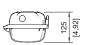

# Linear luminaire With LED GRP industrial design

L402/4328-6100-152-2220-22-8500 Art. No. 271367

| Mechanical Data                           |                               |
|-------------------------------------------|-------------------------------|
| Enclosure colour                          | Light grey (RAL 7035)         |
| Diffuser                                  | With diffuser                 |
| Sealing material                          | Silicone                      |
| Silicone-free content                     | Contains silicone             |
| Translucent cover material                | Polycarbonate                 |
| Installed terminal strip                  | PE + N + L1 + L2 + L3         |
| Max. solid connection terminals           | 6 mm <sup>2</sup>             |
| Max. finely stranded connection terminals | 4 mm²                         |
| Type of connection cable                  | Finely stranded Solid         |
| Size                                      | 2                             |
| Width                                     | 184 mm                        |
| Height                                    | 125 mm                        |
| Length                                    | 700 mm                        |
| Impact strength (IEC 62262)               | IK10                          |
| Weight                                    | 3.3 kg                        |
| Weight                                    | 7.28 lb                       |
| Disconnection of the luminaire            | No                            |
| Components                                |                               |
| Threaded plate                            | 2x SS430 stainless steel      |
| Ballast                                   | VG Luxtronic 40 W 300 mA      |
| Through wiring                            | With 5 conductors 2.5 mm²     |
| Drilled holes                             | 3 x M20                       |
| Cable glands and entries                  | Can be ordered as accessories |
| Stopping plugs                            | Can be ordered as accessories |
| Accessories                               | without                       |