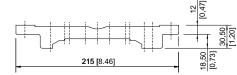

# Linear luminaire With LED GRP industrial design

L402/4328-6100-152-2220-22-8500 Art. No. 271367

| Mechanical Data                           |                               |
|-------------------------------------------|-------------------------------|
| Enclosure colour                          | Light grey (RAL 7035)         |
| Diffuser                                  | With diffuser                 |
| Sealing material                          | Silicone                      |
| Silicone-free content                     | Contains silicone             |
| Translucent cover material                | Polycarbonate                 |
| Installed terminal strip                  | PE + N + L1 + L2 + L3         |
| Max. solid connection terminals           | 6 mm <sup>2</sup>             |
| Max. finely stranded connection terminals | 4 mm²                         |
| Type of connection cable                  | Finely stranded Solid         |
| Size                                      | 2                             |
| Width                                     | 184 mm                        |
| Height                                    | 125 mm                        |
| Length                                    | 700 mm                        |
| Impact strength (IEC 62262)               | IK10                          |
| Weight                                    | 3.3 kg                        |
| Weight                                    | 7.28 lb                       |
| Disconnection of the luminaire            | No                            |
| Components                                |                               |
| Threaded plate                            | 2x SS430 stainless steel      |
| Ballast                                   | VG Luxtronic 40 W 300 mA      |
| Through wiring                            | With 5 conductors 2.5 mm²     |
| Drilled holes                             | 3 x M20                       |
| Cable glands and entries                  | Can be ordered as accessories |
| Stopping plugs                            | Can be ordered as accessories |
| Accessories                               | without                       |