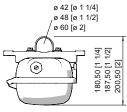

### Dimensional Drawings (All Dimensions in mm [inches]) - Subject to Alterations

Mounting rail

Mounting rail

Ring bolt fitted in insert nut of the luminaire

Mounting bracket fitted in mounting rail

Pipe clamp fitted in mounting rail

# Linear luminaire With LED GRP industrial design

L402/4328-6100-152-2220-22-8500 Art. No. 271367

| Cover                                                                                                                                                                                                                                                                                                                                                                                                                                                                                                                                                                                                                                                                                                                                                                                                                                                                                                                                                                                                                                                                                                                                                                                                                                                                                                                                                                                                                                                                                                                                                                                                                                                                                                                                                                                                                                                                                                                                                                                                                                                                                                                          |                                                                                                                                                        | Art. No. |
|--------------------------------------------------------------------------------------------------------------------------------------------------------------------------------------------------------------------------------------------------------------------------------------------------------------------------------------------------------------------------------------------------------------------------------------------------------------------------------------------------------------------------------------------------------------------------------------------------------------------------------------------------------------------------------------------------------------------------------------------------------------------------------------------------------------------------------------------------------------------------------------------------------------------------------------------------------------------------------------------------------------------------------------------------------------------------------------------------------------------------------------------------------------------------------------------------------------------------------------------------------------------------------------------------------------------------------------------------------------------------------------------------------------------------------------------------------------------------------------------------------------------------------------------------------------------------------------------------------------------------------------------------------------------------------------------------------------------------------------------------------------------------------------------------------------------------------------------------------------------------------------------------------------------------------------------------------------------------------------------------------------------------------------------------------------------------------------------------------------------------------|--------------------------------------------------------------------------------------------------------------------------------------------------------|----------|
|                                                                                                                                                                                                                                                                                                                                                                                                                                                                                                                                                                                                                                                                                                                                                                                                                                                                                                                                                                                                                                                                                                                                                                                                                                                                                                                                                                                                                                                                                                                                                                                                                                                                                                                                                                                                                                                                                                                                                                                                                                                                                                                                | For size 2 luminaires (diffuse), when used on an emergency luminaire with individual power supply, the visibility of the display LED may be restricted | 276669   |
| Holder for transluc                                                                                                                                                                                                                                                                                                                                                                                                                                                                                                                                                                                                                                                                                                                                                                                                                                                                                                                                                                                                                                                                                                                                                                                                                                                                                                                                                                                                                                                                                                                                                                                                                                                                                                                                                                                                                                                                                                                                                                                                                                                                                                            | ent cover                                                                                                                                              | Art. No. |
|                                                                                                                                                                                                                                                                                                                                                                                                                                                                                                                                                                                                                                                                                                                                                                                                                                                                                                                                                                                                                                                                                                                                                                                                                                                                                                                                                                                                                                                                                                                                                                                                                                                                                                                                                                                                                                                                                                                                                                                                                                                                                                                                | The fall prevention system for the light fitting cover prevents the light fitting cover from falling accidentally when the light fitting is opened.    | 226791   |
| Mounting bracket                                                                                                                                                                                                                                                                                                                                                                                                                                                                                                                                                                                                                                                                                                                                                                                                                                                                                                                                                                                                                                                                                                                                                                                                                                                                                                                                                                                                                                                                                                                                                                                                                                                                                                                                                                                                                                                                                                                                                                                                                                                                                                               |                                                                                                                                                        | Art. No. |
| A STATE OF THE PARTY OF THE PAR | mounting clamp mounted on a mounting rail for a variable mounting distance; 1 pair                                                                     | 222456   |
| Mounting rail                                                                                                                                                                                                                                                                                                                                                                                                                                                                                                                                                                                                                                                                                                                                                                                                                                                                                                                                                                                                                                                                                                                                                                                                                                                                                                                                                                                                                                                                                                                                                                                                                                                                                                                                                                                                                                                                                                                                                                                                                                                                                                                  |                                                                                                                                                        | Art. No. |
| Res is all                                                                                                                                                                                                                                                                                                                                                                                                                                                                                                                                                                                                                                                                                                                                                                                                                                                                                                                                                                                                                                                                                                                                                                                                                                                                                                                                                                                                                                                                                                                                                                                                                                                                                                                                                                                                                                                                                                                                                                                                                                                                                                                     | for a variable mounting distance; 1 pair                                                                                                               | 222826   |
| Pipe clamp                                                                                                                                                                                                                                                                                                                                                                                                                                                                                                                                                                                                                                                                                                                                                                                                                                                                                                                                                                                                                                                                                                                                                                                                                                                                                                                                                                                                                                                                                                                                                                                                                                                                                                                                                                                                                                                                                                                                                                                                                                                                                                                     |                                                                                                                                                        | Art. No. |
|                                                                                                                                                                                                                                                                                                                                                                                                                                                                                                                                                                                                                                                                                                                                                                                                                                                                                                                                                                                                                                                                                                                                                                                                                                                                                                                                                                                                                                                                                                                                                                                                                                                                                                                                                                                                                                                                                                                                                                                                                                                                                                                                | R 1 1/2"; with mounting rail for a variable mounting distance; material: stainless steel; 1 pair                                                       | 222459   |
|                                                                                                                                                                                                                                                                                                                                                                                                                                                                                                                                                                                                                                                                                                                                                                                                                                                                                                                                                                                                                                                                                                                                                                                                                                                                                                                                                                                                                                                                                                                                                                                                                                                                                                                                                                                                                                                                                                                                                                                                                                                                                                                                | R 1 1/4"; with mounting rail for a variable mounting distance; Material: stainless steel; 1 pair                                                       | 222458   |
|                                                                                                                                                                                                                                                                                                                                                                                                                                                                                                                                                                                                                                                                                                                                                                                                                                                                                                                                                                                                                                                                                                                                                                                                                                                                                                                                                                                                                                                                                                                                                                                                                                                                                                                                                                                                                                                                                                                                                                                                                                                                                                                                | R 2"; with mounting rail for a variable mounting distance; Material: stainless steel; 1 pair                                                           | 222460   |
| Pole mounting sleeve                                                                                                                                                                                                                                                                                                                                                                                                                                                                                                                                                                                                                                                                                                                                                                                                                                                                                                                                                                                                                                                                                                                                                                                                                                                                                                                                                                                                                                                                                                                                                                                                                                                                                                                                                                                                                                                                                                                                                                                                                                                                                                           |                                                                                                                                                        |          |
| 2 2 2                                                                                                                                                                                                                                                                                                                                                                                                                                                                                                                                                                                                                                                                                                                                                                                                                                                                                                                                                                                                                                                                                                                                                                                                                                                                                                                                                                                                                                                                                                                                                                                                                                                                                                                                                                                                                                                                                                                                                                                                                                                                                                                          | for the subsequent mounting on lights size 2 and size 4, completely with assembly parts (for pipe diameter 42 mm)                                      | 227512   |
| Ring bolt                                                                                                                                                                                                                                                                                                                                                                                                                                                                                                                                                                                                                                                                                                                                                                                                                                                                                                                                                                                                                                                                                                                                                                                                                                                                                                                                                                                                                                                                                                                                                                                                                                                                                                                                                                                                                                                                                                                                                                                                                                                                                                                      |                                                                                                                                                        |          |
|                                                                                                                                                                                                                                                                                                                                                                                                                                                                                                                                                                                                                                                                                                                                                                                                                                                                                                                                                                                                                                                                                                                                                                                                                                                                                                                                                                                                                                                                                                                                                                                                                                                                                                                                                                                                                                                                                                                                                                                                                                                                                                                                | M8, direct mounting in insert nuts; 1 pair                                                                                                             | 115736   |
| Socket key                                                                                                                                                                                                                                                                                                                                                                                                                                                                                                                                                                                                                                                                                                                                                                                                                                                                                                                                                                                                                                                                                                                                                                                                                                                                                                                                                                                                                                                                                                                                                                                                                                                                                                                                                                                                                                                                                                                                                                                                                                                                                                                     |                                                                                                                                                        | Art. No. |
|                                                                                                                                                                                                                                                                                                                                                                                                                                                                                                                                                                                                                                                                                                                                                                                                                                                                                                                                                                                                                                                                                                                                                                                                                                                                                                                                                                                                                                                                                                                                                                                                                                                                                                                                                                                                                                                                                                                                                                                                                                                                                                                                | M8 / A/F 13; For actuating the central lock                                                                                                            | 222430   |