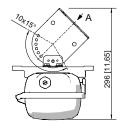

A      |
| Through wiring                            | With 5 conductors 2.5 mm²     |
| Drilled holes                             | 3 x M20                       |
| Cable glands and entries                  | Can be ordered as accessories |
| Stopping plugs                            | Can be ordered as accessories |
| Accessories                               | without                       |

### **Light Distribution Curves**



## Linear luminaire With LED

## GRP industrial design

L402/4328-6100-152-2220-22-8500 Art. No. 271367

### Dimensional Drawings (All Dimensions in mm [inches]) - Subject to Alterations











Mounting rail



Mounting rail



Ring bolt fitted in insert nut of the luminaire



Mounting bracket fitted in mounting rail



Pipe clamp fitted in mounting rail





Wall mounting bracket fitted in mounting rail

### **Accessories**

| Breather                          |                                                                                                                                      | Art. No. |
|-----------------------------------|--------------------------------------------------------------------------------------------------------------------------------------|----------|
|                                   | Thread: M25 x 1.5 (1 piece); for installation in light fittings; made from stainless steel; without jam nut                          | 296608   |
| Ceiling and wall mounting bracket |                                                                                                                                      | Art