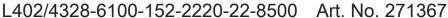

### MY R. STAHL L402A

The EXLUX L402/4 luminaire is designed for industrial use and can be fitted to the ceiling, a pole, or alternatively, it can be suspended. A bright light for not much energy is what you get with this efficient LED technology, which offers the added benefit of increased service life – this can be as much as 100,000 hours. The plastic enclosure is easily to open by a central lock.

# Linear luminaire With LED GRP industrial design

L402/4328-6100-152-2220-22-8500 Art. No. 271367

| Mechanical Data                           |                               |
|-------------------------------------------|-------------------------------|
| Enclosure colour                          | Light grey (RAL 7035)         |
| Diffuser                                  | With diffuser                 |
| Sealing material                          | Silicone                      |
| Silicone-free content                     | Contains silicone             |
| Translucent cover material                | Polycarbonate                 |
| Installed terminal strip                  | PE + N + L1 + L2 + L3         |
| Max. solid connection terminals           | 6 mm <sup>2</sup>             |
| Max. finely stranded connection terminals | 4 mm²                         |
| Type of connection cable                  | Finely stranded Solid         |
| Size                                      | 2                             |
| Width                                     | 184 mm                        |
| Height                                    | 125 mm                        |
| Length                                    | 700 mm                        |
| Impact strength (IEC 62262)               | IK10                          |
| Weight                                    | 3.3 kg                        |
| Weight                                    | 7.28 lb                       |
| Disconnection of the luminaire            | No                            |
| Components                                |                               |
| Threaded plate                            | 2x SS430 stainless steel      |
| Ballast                                   | VG Luxtronic 40 W 300 mA      |
| Through wiring                            | With 5 conductors 2.5 mm²     |
| Drilled holes                             | 3 x M20                       |
| Cable glands and entries                  | Can be ordered as accessories |
| Stopping plugs                            | Can be ordered as accessories |
| Accessories                               | without                       |

## GRP industrial design

L402/4328-6100-152-2220-22-8500 Art. No. 271367