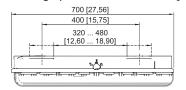

### Dimensional Drawings (All Dimensions in mm [inches]) - Subject to Alterations

Mounting rail

Mounting rail

Ring bolt fitted in insert nut of the luminaire

Mounting bracket fitted in mounting rail

Pipe clamp fitted in mounting rail

Wall mounting bracket fitted in mounting rail