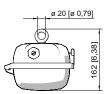

### Dimensional Drawings (All Dimensions in mm [inches]) - Subject to Alterations

Mounting rail

Mounting rail

Ring bolt fitted in insert nut of the luminaire

Mounting bracket fitted in mounting rail

Pipe clamp fitted in mounting rail