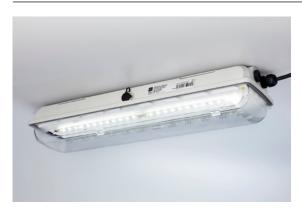

# Linear luminaire With LED GRP industrial design







- · Highly resistant industrial design
- Linear luminaire with long-life, efficient LED technology (up to 138 lm/W)
- Lightweight yet extremely robust, with an impact strength rating of IK10

### MY R. STAHL L402A

The EXLUX L402/4 luminaire is designed for industrial use and can be fitted to the ceiling, a pole, or alternatively, it can be suspended. A bright light for not much energy is what you get with this efficient LED technology, which offers the added benefit of increased service life – this can be as much as 100,000 hours. The plastic enclosure is easily to open by a central lock.

### **Technical Data**

| Explosion Protection                |                                                                                                                                  |
|----