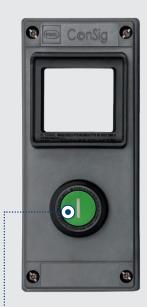

Temperature -60 °C +75 °C

Available with up to four contact elements

IP66

R. STAHL

Am Bahnhof 30 74638 Waldenburg, Germany

T +49 7942 943-0

F +49 7942 943-4333

r-stahl.com/en/controldevices